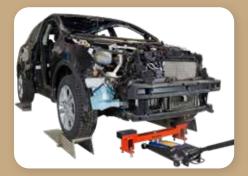

#### Autorobot Micro C

New Autorobot Micro C for quick repair of small and medium-sized damages; speed is achieved by new lift drive-on ramps system and a single-bolt sill clamps. Special feature of Micro C is its suitability for all type of straightening work of passenger cars and vans, allowing a quick performance thanks to 180 degree turning of aluminium pulling tower. Due to its compact design, it is also ideal for small body shops. With extra pulling tower, Micro C is also suitable for more demanding body straightening work.

- Downward pulling wheel
- 10-Ton pull beam
- 10-Ton hydraulics

QUICK, ECONOMICAL CAR STRAIGHTENING BENCH