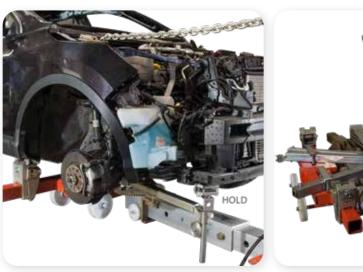

#### Autorobot Micro C

New Autorobot Micro C for quick repair of small and medium-sized damages; speed is achieved by new lift drive-on ramps system and a single-bolt sill clamps. Special feature of Micro C is its suitability for all type of straightening work of passenger cars and vans, allowing a quick performance thanks to 180 degree turning of aluminium pulling tower. Due to its compact design, it is also ideal for small body shops. With extra pulling tower, Micro C is also suitable for more demanding body straightening work.