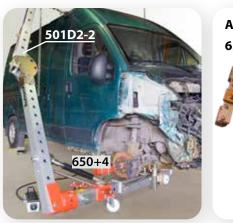

The pulling tower, made of high-grade aluminum, is light and durable, providing ergonomic work for years

Versatile, patented pulling tower makes quick work of straightening. Adjusting the correct pulling angle takes seconds only. Straight upwards pulls are easy thanks to the telescopic upper beam which can be set in three positions. 501D2-2 is an optional equipment

650+4 Fastener set works in all passenger and commercial vehicles. It allows mounting of the vehicle from the upper seam of the rocker panel, which provides quick fastening of the vehicle without a pinch weld. With additional set the mounting from the vehicle frame (pick ups) is also possible.