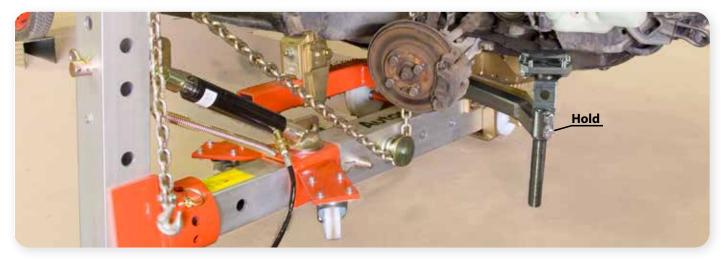

650+4 Fastener set works in all passenger and commercial vehicles. It allows mounting of the vehicle from the upper seam of the rocker panel, which provides quick fastening of the vehicle without a pinch weld. With additional set the mounting from the vehicle frame (pick ups) is also possible.