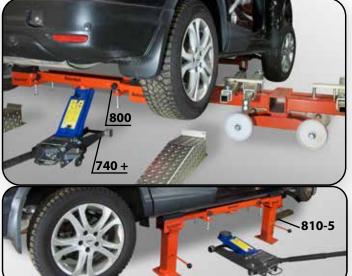

#### Accessories

Multifunctional jacking beam lifts the rear part of the car, which speeds up and makes installing of Micro C under the car easier. Jacking beam works with garage jack also in other lifting needs of the car.