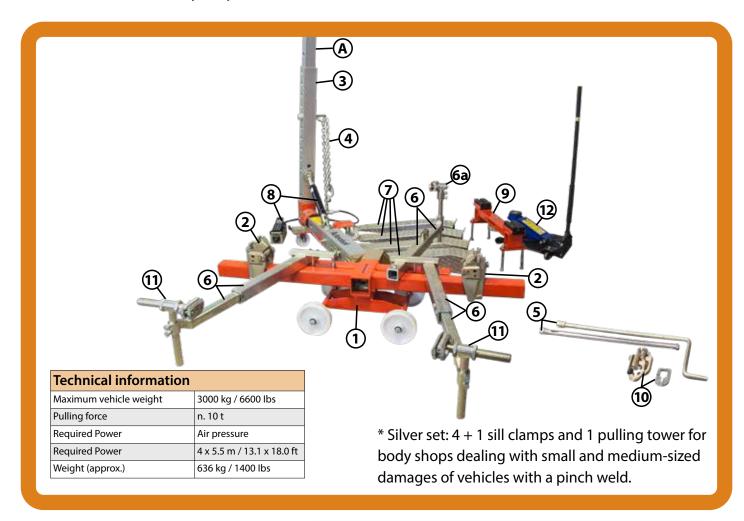

### Silver set Equipment

#### Silver Set Equipment

| 1.  | Frame                          | 1 pc |
|-----|--------------------------------|------|
| 2.  | 162+ Sill clamp                | 2 pc |
| 3.  | 501D2- Pulling tower           | 1 pc |
| 4.  | 673 Chain 2,5 m                | 1 pc |
| 5.  | 505 Wrench                     | 1 pc |
| 6.  | 678 Support beam               | 3 pc |
| 6a. | 678-1 Adjustable support       | 3 pc |
| 7.  | 504B Ramp (2 + 2)              | 4 pc |
| 8.  | 490 10 t hydraulics            |      |
|     | (cylinder + pump)              | 1 pc |
| 9.  | 506A Jacking beam              | 1 pc |
| 10. | 714A-6 Multifunctional gripper | 1 pc |
| 11. | 164 Chassis fastener           | 2 pc |
| 12. | 740 + Jack (2,5 - 3,0 t)       | 1 pc |
|     |                                |      |