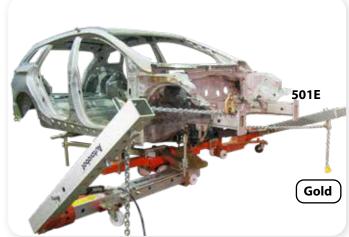

### Gold set Equipment

#### **Gold Set Equipment**

| 1  | Frame                              | 1 pc |
|----|------------------------------------|------|
| 2  | 162+ Sill clamp                    | 2 pc |
| 3  | 501D2- Pulling tower               | 1 pc |
| 4  | 673 Chain 2,5 m                    | 1 pc |
| 5  | 505 Wrench                         | 1 pc |
| 6  | 678 Support beam                   | 3 pc |
| 6a | 678-1 Adjustable support           | 1 pc |
| 7  | 504B Ramp (2 + 2)                  | 4 pc |
| 8  | 490 10t hydraulics                 |      |
|    | (cylinder + pump)                  | 1 pc |
| 9  | 506A Jacking beam                  | 1 pc |
| 10 | 714A-6 Multifunctional gripper     | 1 pc |
| 11 | 164 Chassis fastener               | 2 pc |
| 12 | 740 + Jack (2,5 - 3,0 t)           | 1 pc |
| 13 | 501E Pulling tower with hydraulics | 1 pc |
| 14 | 714 B Satellite straightening set  | 1 pc |