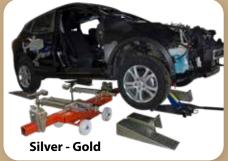

#### Adjustable support

QUICK, ECONOMICAL CAR STRAIGHTENING BENCH

Autorobot Micro C Gold set includes extra straightening tower, which makes it suitable also for more demanding body straightening work

### Silver set Equipment

#### Silver Set Equipment

| 1.  | Frame                          | 1 pc |
|-----|--------------------------------|------|
| 2.  | 162+ Sill clamp                | 2 pc |
| 3.  | 501D2- Pulling tower           | 1 pc |
| 4.  | 673 Chain 2,5 m                | 1 pc |
| 5.  | 505 Wrench                     | 1 pc |
| 6.  | 678 Support beam               | 3 pc |
| 6a. | 678-1 Adjustable support       | 3 pc |
| 7.  | 504B Ramp (2 + 2)              | 4 pc |
| 8.  | 490 10 t hydraulics            |      |
|     | (cylinder + pump)              | 1 pc |
| 9.  | 506A Jacking beam              | 1 pc |
| 10. | 714A-6 Multifunctional gripper | 1 pc |
| 11. | 164 Chassis fastener           | 2 pc |
| 12. | 740 + Jack (2,5 - 3,0 t)       | 1 pc |
|     |                                |      |

### Gold set Equipment

#### **Gold Set Equipment**

| 1  | Frame                              | 1 pc |
|----|------------------------------------|------|
| 2  | 162+ Sill clamp                    | 2 pc |
| 3  | 501D2- Pulling tower               | 1 pc |
| 4  | 673 Chain 2,5 m                    | 1 pc |
| 5  | 505 Wrench                         | 1 pc |
| 6  | 678 Support beam                   | 3 pc |
| 6a | 678-1 Adjustable support           | 1 pc |
| 7  | 504B Ramp (2 + 2)                  | 4 pc |
| 8  | 490 10t hydraulics                 |      |
|    | (cylinder + pump)                  | 1 pc |
| 9  | 506A Jacking beam                  | 1 pc |
| 10 | 714A-6 Multifunctional gripper     | 1 pc |
| 11 | 164 Chassis fastener               | 2 pc |
| 12 | 740 + Jack (2,5 - 3,0 t)           | 1 pc |
| 13 | 501E Pulling tower with hydraulics | 1 pc |
| 14 | 714 B Satellite straightening set  | 1 pc |