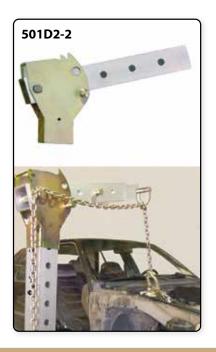

The pulling tower, made of high-grade aluminum, is light and durable, providing ergonomic work for years

Versatile, patented pulling tower makes quick work of straightening. Adjusting the correct pulling angle takes seconds only. Straight upwards pulls are easy thanks to the telescopic upper beam which can be set in three positions. 501D2-2 is an optional equipment