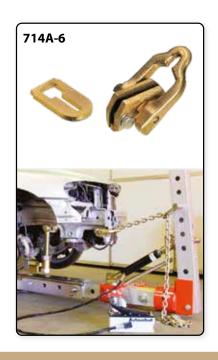

#### **Basic Set Equipment**

| 1. | Frame                            | 1 pc |
|----|----------------------------------|------|
| 2. | 162+ Sill clamp                  | 2 pc |
| 3. | 501D2- Pulling tower             | 1 pc |
| 4. | 673 Chain 2,5 m                  | 1 pc |
| 5. | 505 Wrench                       | 1 pc |
| 6. | 678 Support beam                 | 3 рс |
| ба | . 678-1 Adjustable support       | 1 pc |
| 7. | 504B Ramp (2 + 2)                | 4 pc |
| 8  | 490 10t hydraulics               |      |
| 0. | (cylinder + pump)                | 1 pc |
| 9. | 506A Jacking beam                | 1 pc |
| 10 | . 714A-6 Multifunctional gripper | 1 pc |
|    |                                  |      |

#### Silver Set Equipment

| 1.  | Frame                          | 1 pc |
|-----|--------------------------------|------|
| 2.  | 162+ Sill clamp                | 2 pc |
| 3.  | 501D2- Pulling tower           | 1 pc |
| 4.  | 673 Chain 2,5 m                | 1 pc |
| 5.  | 505 Wrench                     | 1 pc |
| 6.  | 678 Support beam               | 3 pc |
| 6a. | 678-1 Adjustable support       | 3 pc |
| 7.  | 504B Ramp (2 + 2)              | 4 pc |
| 8.  | 490 10 t hydraulics            |      |
|     | (cylinder + pump)              | 1 pc |
| 9.  | 506A Jacking beam              | 1 pc |
| 10. | 714A-6 Multifunctional gripper | 1 pc |
| 11. | 164 Chassis fastener           | 2 pc |
| 12. | 740 + Jack (2,5 - 3,0 t)       | 1 pc |
|     |                                |      |

#### **Gold Set Equipment**

| 1  | Frame                              | 1 pc |
|----|------------------------------------|------|
| 2  | 162+ Sill clamp                    | 2 pc |
| 3  | 501D2- Pulling tower               | 1 pc |
| 4  | 673 Chain 2,5 m                    | 1 pc |
| 5  | 505 Wrench                         | 1 pc |
| 6  | 678 Support beam                   | 3 pc |
| 6a | 678-1 Adjustable support           | 1 pc |
| 7  | 504B Ramp (2 + 2)                  | 4 pc |
| 8  | 490 10t hydraulics                 |      |
|    | (cylinder + pump)                  | 1 pc |
| 9  | 506A Jacking beam                  | 1 pc |
| 10 | 714A-6 Multifunctional gripper     | 1 pc |
| 11 | 164 Chassis fastener               | 2 pc |
| 12 | 740 + Jack (2,5 - 3,0 t)           | 1 pc |
| 13 | 501E Pulling tower with hydraulics | 1 pc |
| 14 | 714 B Satellite straightening set  | 1 pc |