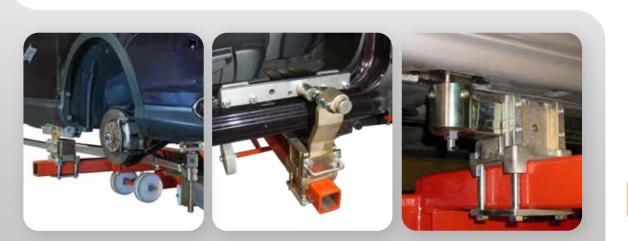

650+4 Fastener set works in all passenger and commercial vehicles. It allows mounting of the vehicle from the upper seam of the rocker panel, which provides quick fastening of the vehicle without a pinch weld. With additional set the mounting from the vehicle frame (pick ups) is also possible.

#### Accessories

Multifunctional jacking beam lifts the rear part of the car, which speeds up and makes installing of Micro C under the car easier. Jacking beam works with garage jack also in other lifting needs of the car.