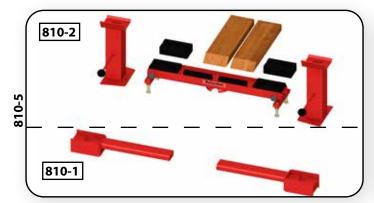

#### Adjustable support

QUICK, ECONOMICAL CAR STRAIGHTENING BENCH

Autorobot Micro C Gold set includes extra straightening tower, which makes it suitable also for more demanding body straightening work

#### **Basic Set Equipment**

| 1. | Frame                            | 1 pc |
|----|----------------------------------|------|
| 2. | 162+ Sill clamp                  | 2 pc |
| 3. | 501D2- Pulling tower             | 1 pc |
| 4. | 673 Chain 2,5 m                  | 1 pc |
| 5. | 505 Wrench                       | 1 pc |
| 6. | 678 Support beam                 | 3 рс |
| ба | . 678-1 Adjustable support       | 1 pc |
| 7. | 504B Ramp (2 + 2)                | 4 pc |
| 8  | 490 10t hydraulics               |      |
| 0. | (cylinder + pump)                | 1 pc |
| 9. | 506A Jacking beam                | 1 pc |
| 10 | . 714A-6 Multifunctional gripper | 1 pc |
|    |                                  |      |