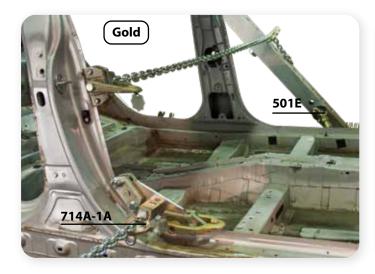

#### **Gold Set Equipment**

| 1  | Frame                              | 1 pc |
|----|------------------------------------|------|
| 2  | 162+ Sill clamp                    | 2 pc |
| 3  | 501D2- Pulling tower               | 1 pc |
| 4  | 673 Chain 2,5 m                    | 1 pc |
| 5  | 505 Wrench                         | 1 pc |
| 6  | 678 Support beam                   | 3 pc |
| 6a | 678-1 Adjustable support           | 1 pc |
| 7  | 504B Ramp (2 + 2)                  | 4 pc |
| 8  | 490 10t hydraulics                 |      |
|    | (cylinder + pump)                  | 1 pc |
| 9  | 506A Jacking beam                  | 1 pc |
| 10 | 714A-6 Multifunctional gripper     | 1 pc |
| 11 | 164 Chassis fastener               | 2 pc |
| 12 | 740 + Jack (2,5 - 3,0 t)           | 1 pc |
| 13 | 501E Pulling tower with hydraulics | 1 pc |
| 14 | 714 B Satellite straightening set  | 1 pc |

650+4 Fastener set works in all passenger and commercial vehicles. It allows mounting of the vehicle from the upper seam of the rocker panel, which provides quick fastening of the vehicle without a pinch weld. With additional set the mounting from the vehicle frame (pick ups) is also possible.