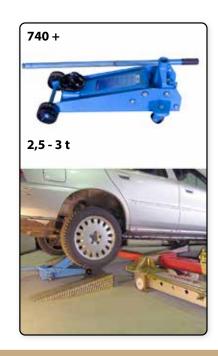

#### Silver Set Equipment

| 1.  | Frame                          | 1 pc |
|-----|--------------------------------|------|
| 2.  | 162+ Sill clamp                | 2 pc |
| 3.  | 501D2- Pulling tower           | 1 pc |
| 4.  | 673 Chain 2,5 m                | 1 pc |
| 5.  | 505 Wrench                     | 1 pc |
| 6.  | 678 Support beam               | 3 pc |
| 6a. | 678-1 Adjustable support       | 3 pc |
| 7.  | 504B Ramp (2 + 2)              | 4 pc |
| 8.  | 490 10 t hydraulics            |      |
|     | (cylinder + pump)              | 1 pc |
| 9.  | 506A Jacking beam              | 1 pc |
| 10. | 714A-6 Multifunctional gripper | 1 pc |
| 11. | 164 Chassis fastener           | 2 pc |
| 12. | 740 + Jack (2,5 - 3,0 t)       | 1 pc |
|     |                                |      |