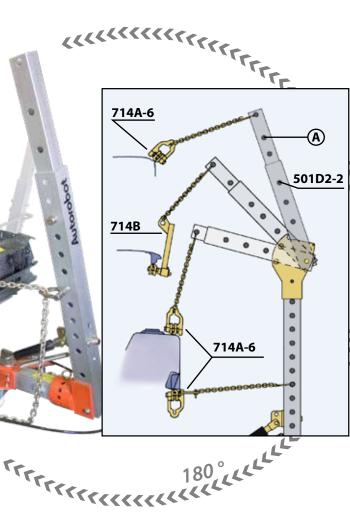

The pulling tower, made of high-grade aluminum, is light and durable, providing ergonomic work for years

Versatile, patented pulling tower makes quick work of straightening. Adjusting the correct pulling angle takes seconds only. Straight upwards pulls are easy thanks to the telescopic upper beam which can be set in three positions. 501D2-2 is an optional equipment

#### **Gold Set Equipment**

| 1  | Frame                              | 1 pc |
|----|------------------------------------|------|
| 2  | 162+ Sill clamp                    | 2 pc |
| 3  | 501D2- Pulling tower               | 1 pc |
| 4  | 673 Chain 2,5 m                    | 1 pc |
| 5  | 505 Wrench                         | 1 pc |
| 6  | 678 Support beam                   | 3 pc |
| 6a | 678-1 Adjustable support           | 1 pc |
| 7  | 504B Ramp (2 + 2)                  | 4 pc |
| 8  | 490 10t hydraulics                 |      |
|    | (cylinder + pump)                  | 1 pc |
| 9  | 506A Jacking beam                  | 1 pc |
| 10 | 714A-6 Multifunctional gripper     | 1 pc |
| 11 | 164 Chassis fastener               | 2 pc |
| 12 | 740 + Jack (2,5 - 3,0 t)           | 1 pc |
| 13 | 501E Pulling tower with hydraulics | 1 pc |
| 14 | 714 B Satellite straightening set  | 1 pc |