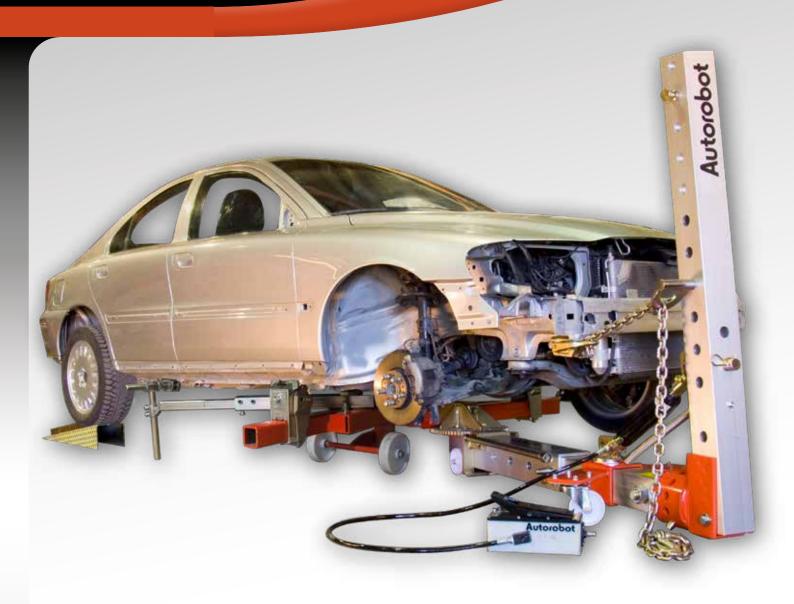

#### Autorobot Micro C

New Autorobot Micro C for quick repair of small and medium-sized damages; speed is achieved by new lift drive-on ramps system and a single-bolt sill clamps. Special feature of Micro C is its suitability for all type of straightening work of passenger cars and vans, allowing a quick performance thanks to 180 degree turning of aluminium pulling tower. Due to its compact design, it is also ideal for small body shops. With extra pulling tower, Micro C is also suitable for more demanding body straightening work.

The pulling tower, made of high-grade aluminum, is light and durable, providing ergonomic work for years

Versatile, patented pulling tower makes quick work of straightening. Adjusting the correct pulling angle takes seconds only. Straight upwards pulls are easy thanks to the telescopic upper beam which can be set in three positions. 501D2-2 is an optional equipment

- Downward pulling wheel
- 10-Ton pull beam
- 10-Ton hydraulics

QUICK, ECONOMICAL CAR STRAIGHTENING BENCH