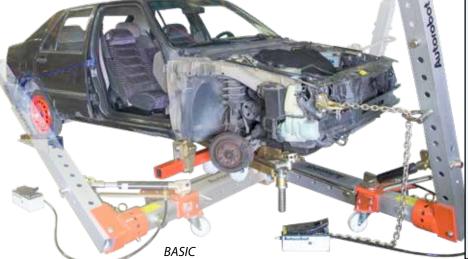

### Basic set Equipment

#### **Basic Set Equipment**

| 1. | Frame                            | 1 pc |
|----|----------------------------------|------|
| 2. | 162+ Sill clamp                  | 2 pc |
| 3. | 501D2- Pulling tower             | 1 pc |
| 4. | 673 Chain 2,5 m                  | 1 pc |
| 5. | 505 Wrench                       | 1 pc |
| 6. | 678 Support beam                 | 3 рс |
| ба | . 678-1 Adjustable support       | 1 pc |
| 7. | 504B Ramp (2 + 2)                | 4 pc |
| 8  | 490 10t hydraulics               |      |
| 0. | (cylinder + pump)                | 1 pc |
| 9. | 506A Jacking beam                | 1 pc |
| 10 | . 714A-6 Multifunctional gripper | 1 pc |
|    |                                  |      |