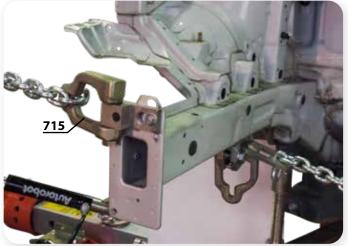

#### **Basic Set Equipment**

| 1. | Frame                            | 1 pc |
|----|----------------------------------|------|
| 2. | 162+ Sill clamp                  | 2 pc |
| 3. | 501D2- Pulling tower             | 1 pc |
| 4. | 673 Chain 2,5 m                  | 1 pc |
| 5. | 505 Wrench                       | 1 pc |
| 6. | 678 Support beam                 | 3 рс |
| ба | . 678-1 Adjustable support       | 1 pc |
| 7. | 504B Ramp (2 + 2)                | 4 pc |
| 8  | 490 10t hydraulics               |      |
| 0. | (cylinder + pump)                | 1 pc |
| 9. | 506A Jacking beam                | 1 pc |
| 10 | . 714A-6 Multifunctional gripper | 1 pc |
|    |                                  |      |

#### Silver Set Equipment

| 1.  | Frame                          | 1 pc |
|-----|--------------------------------|------|
| 2.  | 162+ Sill clamp                | 2 pc |
| 3.  | 501D2- Pulling tower           | 1 pc |
| 4.  | 673 Chain 2,5 m                | 1 pc |
| 5.  | 505 Wrench                     | 1 pc |
| 6.  | 678 Support beam               | 3 pc |
| 6a. | 678-1 Adjustable support       | 3 pc |
| 7.  | 504B Ramp (2 + 2)              | 4 pc |
| 8.  | 490 10 t hydraulics            |      |
|     | (cylinder + pump)              | 1 pc |
| 9.  | 506A Jacking beam              | 1 pc |
| 10. | 714A-6 Multifunctional gripper | 1 pc |
| 11. | 164 Chassis fastener           | 2 pc |
| 12. | 740 + Jack (2,5 - 3,0 t)       | 1 pc |
|     |                                |      |

#### **Gold Set Equipment**

| 1  | Frame                              | 1 pc |
|----|------------------------------------|------|
| 2  | 162+ Sill clamp                    | 2 pc |
| 3  | 501D2- Pulling tower               | 1 pc |
| 4  | 673 Chain 2,5 m                    | 1 pc |
| 5  | 505 Wrench                         | 1 pc |
| 6  | 678 Support beam                   | 3 pc |
| 6a | 678-1 Adjustable support           | 1 pc |
| 7  | 504B Ramp (2 + 2)                  | 4 pc |
| 8  | 490 10t hydraulics                 |      |
|    | (cylinder + pump)                  | 1 pc |
| 9  | 506A Jacking beam                  | 1 pc |
| 10 | 714A-6 Multifunctional gripper     | 1 pc |
| 11 | 164 Chassis fastener               | 2 pc |
| 12 | 740 + Jack (2,5 - 3,0 t)           | 1 pc |
| 13 | 501E Pulling tower with hydraulics | 1 pc |
| 14 | 714 B Satellite straightening set  | 1 pc |