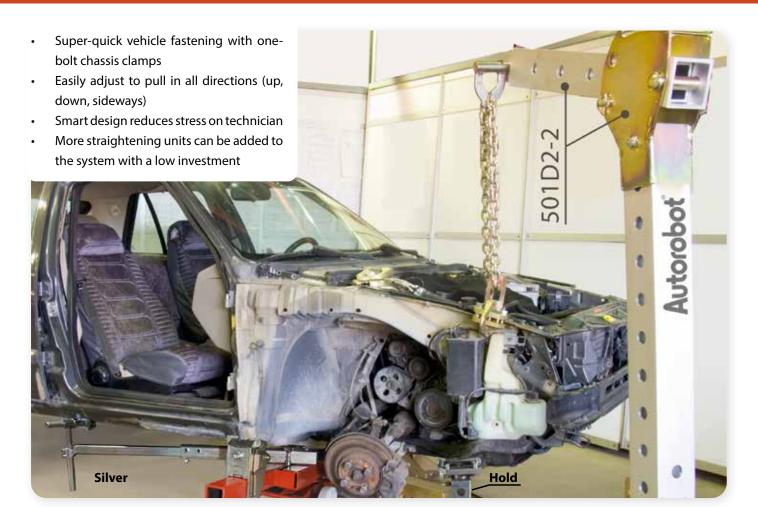

The pulling tower, made of high-grade aluminum, is light and durable, providing ergonomic work for years

Versatile, patented pulling tower makes quick work of straightening. Adjusting the correct pulling angle takes seconds only. Straight upwards pulls are easy thanks to the telescopic upper beam which can be set in three positions. 501D2-2 is an optional equipment

### Silver set Equipment

#### Silver Set Equipment

| 1.  | Frame                          | 1 pc |
|-----|--------------------------------|------|
| 2.  | 162+ Sill clamp                | 2 pc |
| 3.  | 501D2- Pulling tower           | 1 pc |
| 4.  | 673 Chain 2,5 m                | 1 pc |
| 5.  | 505 Wrench                     | 1 pc |
| 6.  | 678 Support beam               | 3 pc |
| 6a. | 678-1 Adjustable support       | 3 pc |
| 7.  | 504B Ramp (2 + 2)              | 4 pc |
| 8.  | 490 10 t hydraulics            |      |
|     | (cylinder + pump)              | 1 pc |
| 9.  | 506A Jacking beam              | 1 pc |
| 10. | 714A-6 Multifunctional gripper | 1 pc |
| 11. | 164 Chassis fastener           | 2 pc |
| 12. | 740 + Jack (2,5 - 3,0 t)       | 1 pc |
|     |                                |      |