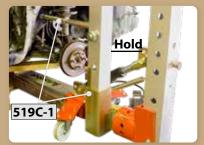

|
| 8  | 490 10t hydraulics                 |      |
|    | (cylinder + pump)                  | 1 pc |
| 9  | 506A Jacking beam                  | 1 pc |
| 10 | 714A-6 Multifunctional gripper     | 1 pc |
| 11 | 164 Chassis fastener               | 2 pc |
| 12 | 740 + Jack (2,5 - 3,0 t)           | 1 pc |
| 13 | 501E Pulling tower with hydraulics | 1 pc |
| 14 | 714 B Satellite straightening set  | 1 pc |





650+4 Fastener set works in all passenger and commercial vehicles. It allows mounting of the vehicle from the upper seam of the rocker panel, which provides quick fastening of the vehicle without a pinch weld. With additional set the mounting from the vehicle frame (pick ups) is also possible.

# Autorobot Micro C QUICK, ECONOMICAL CAR STRAIGHTENING BENCH

#### Accessories















Multifunctional jacking beam lifts the rear part of the car, which speeds up and makes installing of Micro C under the car easier. Jacking beam works with garage jack also in other lifting needs of the car.



Manufacturer



Yrittäjäntie 23, 70150 Kuopio Tel. +358 10 322 5711 Email: autorobot@autorobot.fi www.autorobot.fi