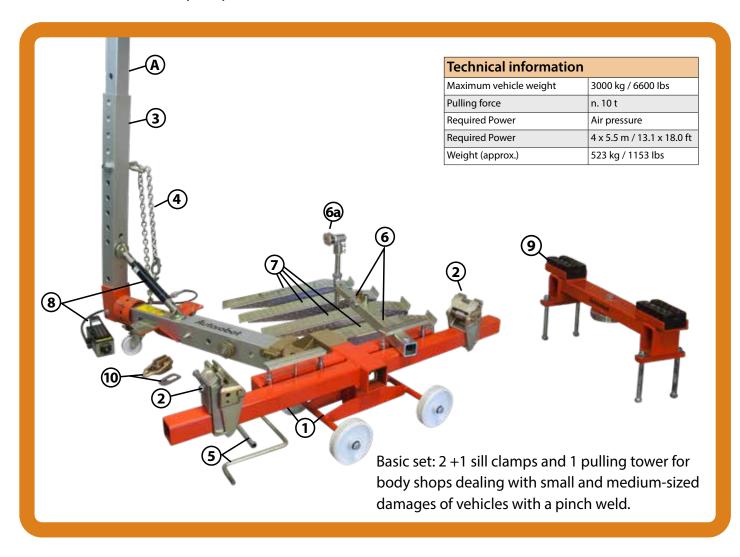

#### **Basic Set Equipment**

| 1. | Frame                            | 1 pc |
|----|----------------------------------|------|
| 2. | 162+ Sill clamp                  | 2 pc |
| 3. | 501D2- Pulling tower             | 1 pc |
| 4. | 673 Chain 2,5 m                  | 1 pc |
| 5. | 505 Wrench                       | 1 pc |
| 6. | 678 Support beam                 | 3 рс |
| ба | . 678-1 Adjustable support       | 1 pc |
| 7. | 504B Ramp (2 + 2)                | 4 pc |
| 8  | 490 10t hydraulics               |      |
| 0. | (cylinder + pump)                | 1 pc |
| 9. | 506A Jacking beam                | 1 pc |
| 10 | . 714A-6 Multifunctional gripper | 1 pc |
|    |                                  |      |