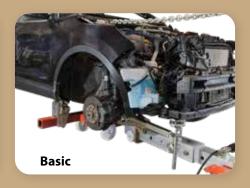

### Basic set Equipment

#### **Basic Set Equipment**

| 1. | Frame                            | 1 pc |
|----|----------------------------------|------|
| 2. | 162+ Sill clamp                  | 2 pc |
| 3. | 501D2- Pulling tower             | 1 pc |
| 4. | 673 Chain 2,5 m                  | 1 pc |
| 5. | 505 Wrench                       | 1 pc |
| 6. | 678 Support beam                 | 3 рс |
| ба | . 678-1 Adjustable support       | 1 pc |
| 7. | 504B Ramp (2 + 2)                | 4 pc |
| 8  | 490 10t hydraulics               |      |
| 0. | (cylinder + pump)                | 1 pc |
| 9. | 506A Jacking beam                | 1 pc |
| 10 | . 714A-6 Multifunctional gripper | 1 pc |
|    |                                  |      |