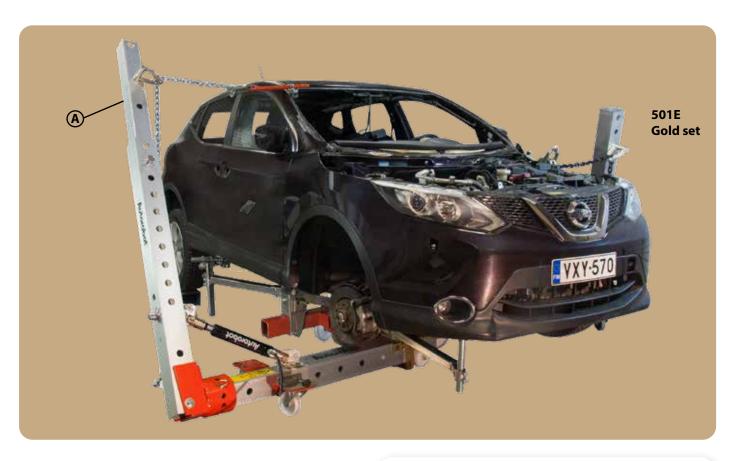

### Gold set Equipment

#### **Gold Set Equipment**

| 1  | Frame                              | 1 pc |
|----|------------------------------------|------|
| 2  | 162+ Sill clamp                    | 2 pc |
| 3  | 501D2- Pulling tower               | 1 pc |
| 4  | 673 Chain 2,5 m                    | 1 pc |
| 5  | 505 Wrench                         | 1 pc |
| 6  | 678 Support beam                   | 3 pc |
| 6a | 678-1 Adjustable support           | 1 pc |
| 7  | 504B Ramp (2 + 2)                  | 4 pc |
| 8  | 490 10t hydraulics                 |      |
|    | (cylinder + pump)                  | 1 pc |
| 9  | 506A Jacking beam                  | 1 pc |
| 10 | 714A-6 Multifunctional gripper     | 1 pc |
| 11 | 164 Chassis fastener               | 2 pc |
| 12 | 740 + Jack (2,5 - 3,0 t)           | 1 pc |
| 13 | 501E Pulling tower with hydraulics | 1 pc |
| 14 | 714 B Satellite straightening set  | 1 pc |