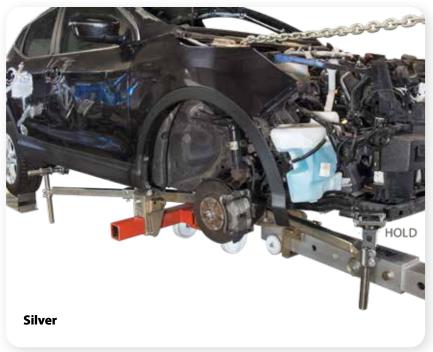

### Gold set Equipment

#### **Gold Set Equipment**

| 1  | Frame                              | 1 pc |
|----|------------------------------------|------|
| 2  | 162+ Sill clamp                    | 2 pc |
| 3  | 501D2- Pulling tower               | 1 pc |
| 4  | 673 Chain 2,5 m                    | 1 pc |
| 5  | 505 Wrench                         | 1 pc |
| 6  | 678 Support beam                   | 3 pc |
| 6a | 678-1 Adjustable support           | 1 pc |
| 7  | 504B Ramp (2 + 2)                  | 4 pc |
| 8  | 490 10t hydraulics                 |      |
|    | (cylinder + pump)                  | 1 pc |
| 9  | 506A Jacking beam                  | 1 pc |
| 10 | 714A-6 Multifunctional gripper     | 1 pc |
| 11 | 164 Chassis fastener               | 2 pc |
| 12 | 740 + Jack (2,5 - 3,0 t)           | 1 pc |
| 13 | 501E Pulling tower with hydraulics | 1 pc |
| 14 | 714 B Satellite straightening set  | 1 pc |