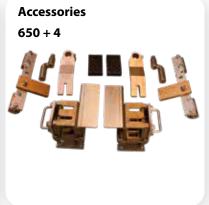

650+4 Fastener set works in all passenger and commercial vehicles. It allows mounting of the vehicle from the upper seam of the rocker panel, which provides quick fastening of the vehicle without a pinch weld. With additional set the mounting from the vehicle frame (pick ups) is also possible.